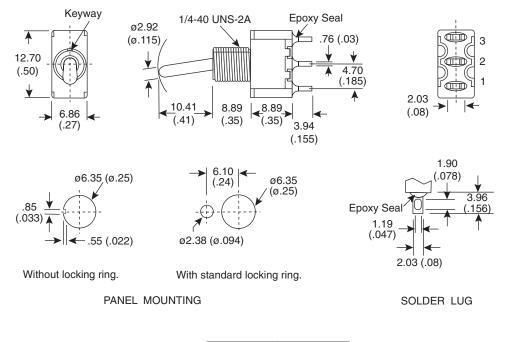

## **DIMENSIONS: mm (in.)**

| POS.1            | POS.2      |
|------------------|------------|
|                  |            |
| ON               | (ON)       |
| 2-3              | 2-1        |
| 1<br>2 Comm<br>3 | 2 Comm. 30 |